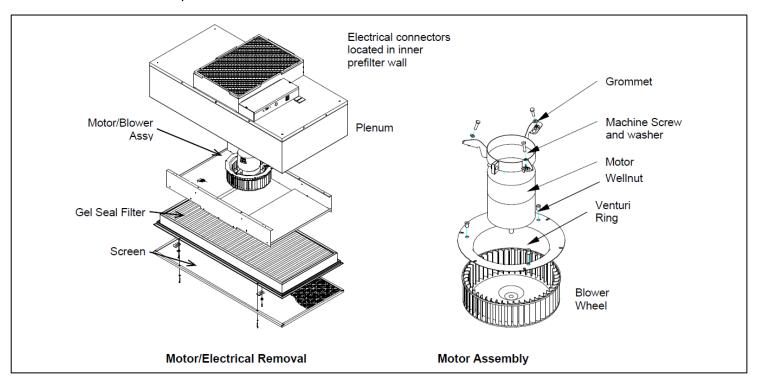

# HEPA Filter and Motor Replacement Detail

| Basic Unit Configuration — Check ✓ if provided.                                                                                                                                                                  |                                                                                                                                                                                                                     |                                                                                                                              |
|------------------------------------------------------------------------------------------------------------------------------------------------------------------------------------------------------------------|---------------------------------------------------------------------------------------------------------------------------------------------------------------------------------------------------------------------|------------------------------------------------------------------------------------------------------------------------------|
| Module Size                                                                                                                                                                                                      | Finish                                                                                                                                                                                                              | Control Type                                                                                                                 |
| 24" x 24"  36" x 24"                                                                                                                                                                                             | #04 Mill Finish #26 White                                                                                                                                                                                           | Universal Control Card -Constant CFM (Standard) -Low Air Flow / Constant Torque -Constant Speed                              |
| □ 48" x 24"  Duct Collar                                                                                                                                                                                         | Motor Type                                                                                                                                                                                                          | Remote Mounted VCU Controller Infrared Speed Controller*                                                                     |
| None 10" Inlet (Shipped Loose) 12" Inlet (Shipped Loose) Unit Construction Aluminum Face & Plenum Stainless Steel Face / Aluminum Plenum Stainless Steel Face & Plenum Accessories (Optional) Check if provided. | <ul> <li>☐ 115V/ 60 Hz/ 1 Phase; FLA = 5.0A</li> <li>☐ 230V/ 50/60 Hz/ 1 Phase; FLA = 3.5A (CE Certified)</li> <li>☐ 208-240V/ 50/60 Hz/ 1 Phase; FLA = 3.5A</li> <li>☐ 277V/ 60 Hz/ 1 Phase; FLA = 2.0A</li> </ul> | *Requires RCFF remote control to adjust unit airflow  Filter Type  HEPA (99.99% @ 0.3 micron)  ULPA (99.9995% @ 0.12 micron) |
| Airflow Indicator Light (GREEN)                                                                                                                                                                                  | Filter Load Indicator (RED)                                                                                                                                                                                         | Continuous Filter Monitoring (0-10 V signal)                                                                                 |
| Surface Mount Adapter                                                                                                                                                                                            | ☐ Insulation                                                                                                                                                                                                        | Filter Ships Losoe                                                                                                           |