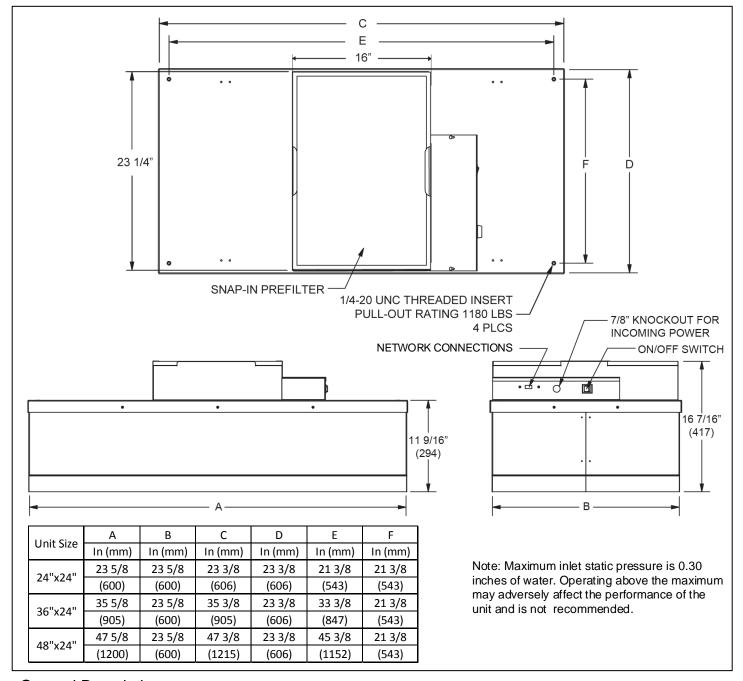

#### General Description

- Titus Fan Filter Diffusers provide constant unidirectional airflow to occupied space
- FFDERA offers high performance, low energy usage & low noise levels for use in cleanroom applications
- Low profile design is great for applications with limited ceiling plenum space
- Walkable plenum (excluding pre-filter), rated at 250 lbs

- EC motor with universal control card
- Forward curved centrifugal fan
- Snap-in prefilter allows for easy replacement and maintenance
- Tested to IEST recommended standards
- UL 507 Listed with standard UL 900 filters

This submittal is meant to demonstrate general dimensions of this product. The drawings are not meant to detail every aspect of the product. Drawings are not to scale.

Titus reserves the right to make changes without written notice.